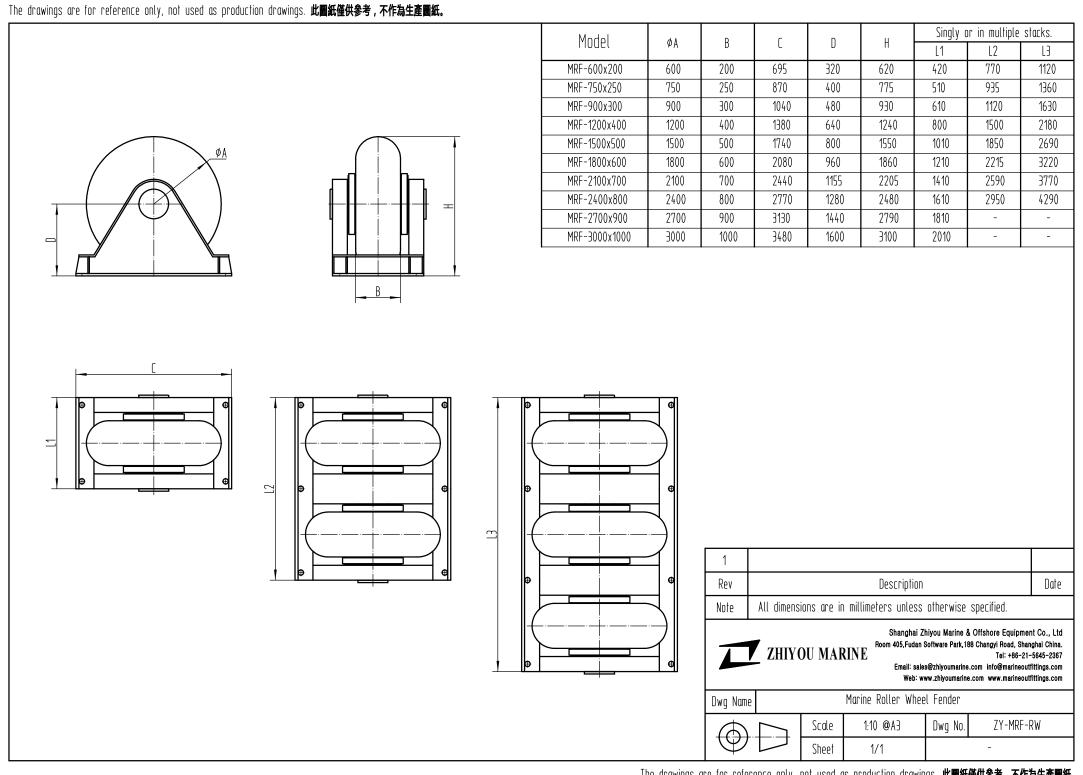

## **Dimensions**

| Model     | ФА   | В    | С    | D    | Н    | L1   | L2   | L3   |
|-----------|------|------|------|------|------|------|------|------|
| 600×200   | 600  | 200  | 695  | 320  | 620  | 420  | 770  | 1120 |
| 900×300   | 900  | 300  | 1040 | 480  | 930  | 610  | 1120 | 1630 |
| 1500×500  | 1500 | 500  | 1740 | 800  | 1550 | 1010 | 1850 | 2690 |
| 2100×700  | 2100 | 700  | 2440 | 1155 | 2205 | 1410 | 2590 | 3770 |
| 2700×900  | 2700 | 900  | 3130 | 1440 | 2790 | 1810 | -    | -    |
| 3000×1000 | 3000 | 1000 | 3480 | 1600 | 3100 | 2010 | -    | -    |

More dimensions please see the drawing enclosed. Customized solution or any other requirements please <u>contact us.</u>

Shanghai Zhiyou Marine & Offshore Equipment Co., Ltd

Web: www.zhiyoumarine.com Email: sales@zhiyoumarine.com