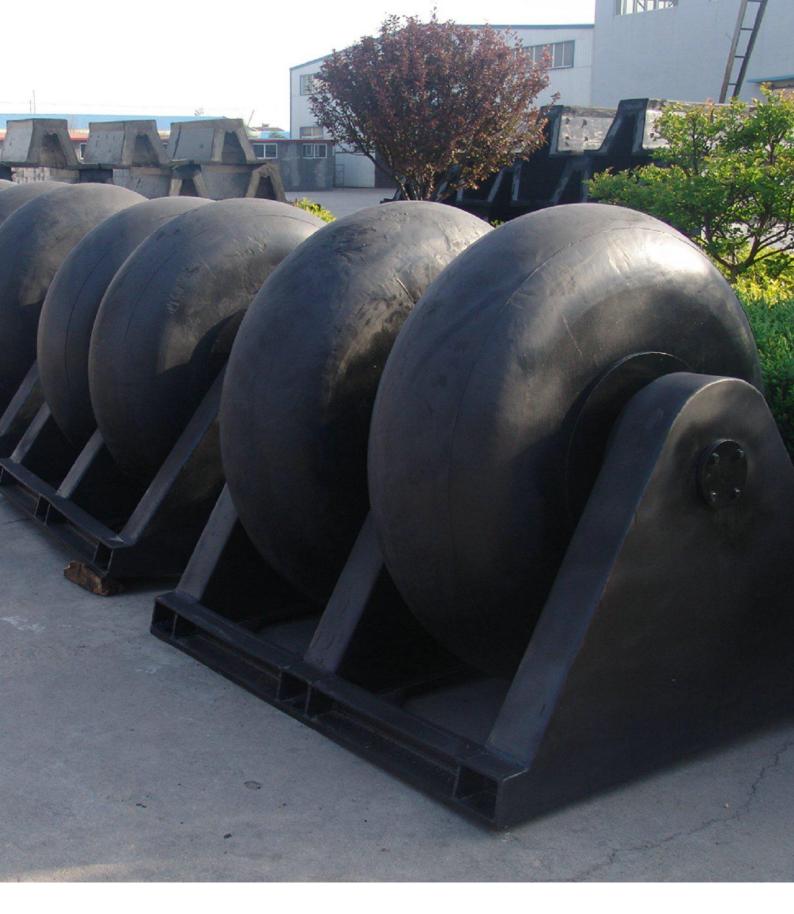

### **Brief**

Marine roller wheel fender is a kind of ship dock fenders that commonly installed on the berth corners and dock entrances also widely installed along the wall of dry docks and other restricted channels to help guide vessels and prevent hull damage. They can be grounded side-by-side to guide the vessel, vertically to deal with high water level variation or can be mounted at an angle for the large hull angles.

Roller wheel type fenders also be used on mounted on a fixed axle supported by a special frame. The heavy duty steel supporting frames is designed to allow easy access to all mooring parts. Corrosion traps are eliminated, contributing to a long and low maintenance service life.

#### **Features**

Good energy absorption and gentle contact surface.

Low rolling resistance, large load bearing capability.

Composite bearing eliminate metal to metal contact.